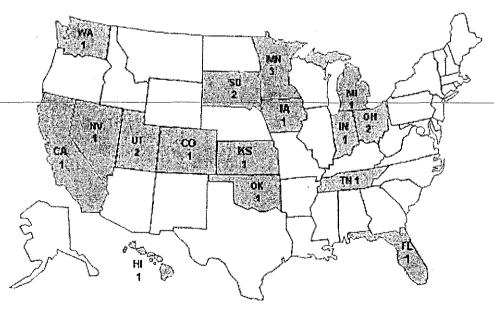

### Background

On December 2, 2009, the Minnesota Department of Health (MDH) Public Health Laboratory (PHL) identified an Escherichia coli O157:H7 (O157) isolate with the twoenzyme pulsed-field gel electrophoresis (PFGE) pattern designation MN23ECB20 (PulseNet designation EXHX01.0248/EXHA26.0569), and requested that the Centers for Disease Control and Prevention (CDC) PulseNet team check for isolates in other states that were indistinguishable by PFGE. The next day, PulseNet identified 13 matching isolates in 11 states: California, Colorado, Florida, Iowa, Michigan, Minnesota, Nevada, Oklahoma, South Dakota, Tennessee and Utah. The Minnesota case was interviewed by MDH staff on December 6 about illness history and potential exposures. During the interview, the case reported eating at numerous restaurants and consuming a pink hamburger at a friend's house in the 7 days prior to illness onset. On December 7 and 8. epidemiologists from several states shared information about their cases. The Minnesota Department of Agriculture (MDA) was notified of the cluster. On December 8, CDC initiated a multi-state investigation. By December 10, seven of eight cases reported eating ground beef. Information on consumption of steaks was available for seven cases. Of those, five cases in different states reported eating steaks at family-style restaurants. including four at Chain A and one at Chain B. One additional case ate at Chain A but the foods consumed were unknown. Of the five cases who reported eating steaks at familystyle restaurants, four reported eating their steak rare. The first multi-state conference call was held on December 11.

Multi-State Epidemiologic Investigation: According to the CDC, 25 cases in 17 states (California, Colorado, Florida, Hawaii, Iowa, Indiana, Kentucky, Michigan, Minnesota, Nebraska, Nevada, Ohio, Oklahoma, South Dakota, Tennessee, Utah, and Washington) with onsets from October 3 to January 31, 2010 were identified; 12 were hospitalized, 1 developed HUS, and 1 died. The median age of patients was 30 years (range, 14 to 87 years). Of the 22 cases interviewed, 14 (64%) reported eating steak at a family-style restaurant; nine (41%) ate at a Chain A restaurant. Of the 14 who ate steak, 9 (64%) ate a 7-oz. sirloin, 1 (7%) reported eating sirloin tips, and 4 (29%) could not recall the cut of steak. All patients who ate steak ate them rare, medium-rare, or medium. Among the eight cases who did not report eating steak, seven (88%) ate ground beef. Traceback investigation of the steaks eaten by cases at Chain A determined that the steaks were mechanically-tenderized and came from a single processor, National Steak and Poultry (NSP) in Oklahoma.