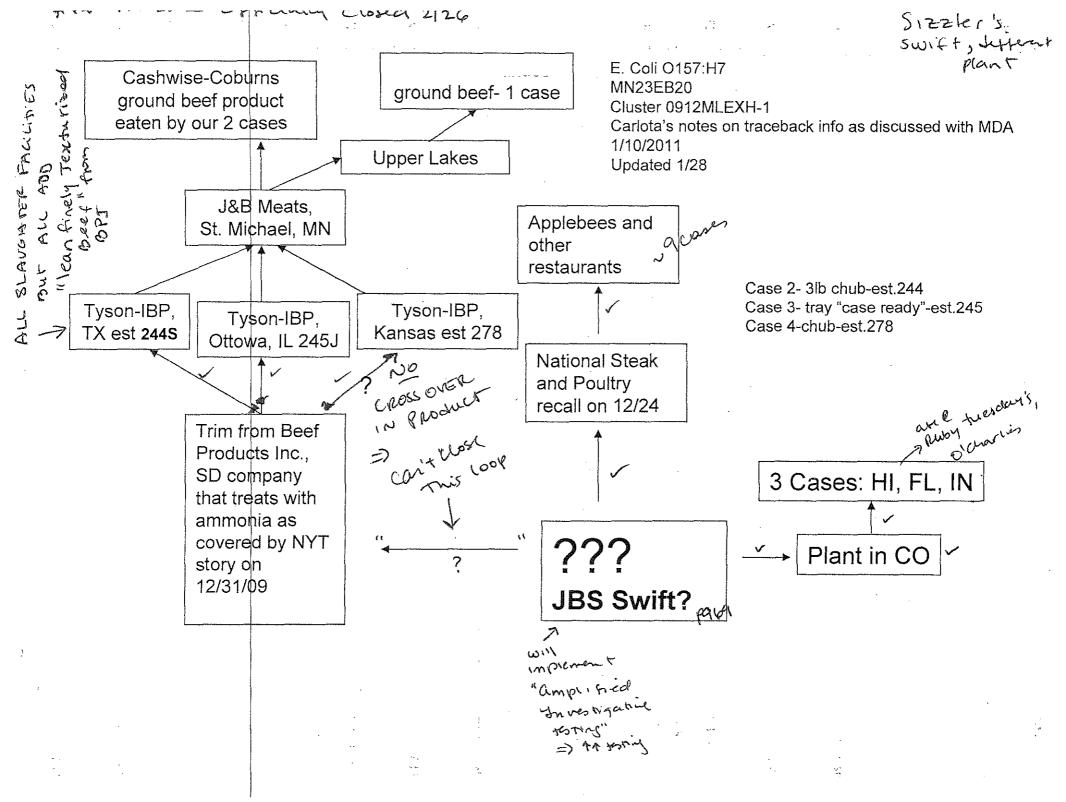

On December 24, 2009, NSP issued a voluntary recall of 248,000 pounds of beef products, including mechanically-tenderized steak and other products distributed to restaurants, including Chain A.

Traceback Investigation of the Minnesota Case Exposures: Only one of the four primary Minnesota cases reported eating steak at a restaurant in the 7 days prior to illness onset. An environmental health specialist from the City of St. Cloud obtained invoices from this restaurant and forwarded them to MDA for review. It was determined that the steak eaten by the case did not come from NSP and that the restaurant had not received any beef products included in the recall. Furthermore, there were no other cases or complaints of illness associated with the restaurant.

One case did not have any information about the source of ground beef that he ate at a friend's home. MDA traced back all ground beef consumed by the other three primary cases. All three cases are ground beef purchased at different retailers or points of service. including two grocery stores and a day program. The two grocery stores did not grind or package any ground beef; they purchased pre-packaged ground beef (80% lean 3-lb. chubs, and 80% lean 1-lb, packages, respectively) from J&B Wholesale in St. Michael. Minnesota. The day program obtained pre-packaged ground beef from a distributor. Upper Lakes Foods Inc., in Cloquet, Minnesota. This distributor did not do any grinding. processing, or packaging of the ground beef; they purchased the pre-packaged ground beef (80% lean packages) from J&B Wholesale in St. Michael, Minnesota, J&B Wholesale did not grind, process, or package the ground beef consumed by any of the three cases. The ground beef eaten by each of the cases was traced back to three different Tyson Fresh Meats plants in Illinois, Kansas, and Texas. All three Tyson plans are slaughter facilities, but all three added lean finely texturized beef product from Beef Products Inc. in South Dakota. In communication with USDA FSIS, it was noted that one of the suppliers of trim for Beef Products Inc. was JBS Swift (location unknown). JBS Swift was also a supplier of beef products to NSP prior to the recall. FSIS was unable to document overlap in dates of products sold by JBS Swift to Beef Products Inc. and the dates of product sold by Beef Products Inc. to the different Tyson plants, USDA FSIS concluded that due to the lack of documented date overlaps, they were not able to conclusively implicate JBS Swift as the ultimate source of ground beef eaten by the

In addition to the Minnesota cases, three cases in Hawaii, Indiana, and Florida consumed beef products traced back to a Colorado plant supplied by the same JBS Swift plant that supplied NSP. As of the writing of this report, details of this portion of the investigation have not been made available to the Minnesota investigators.