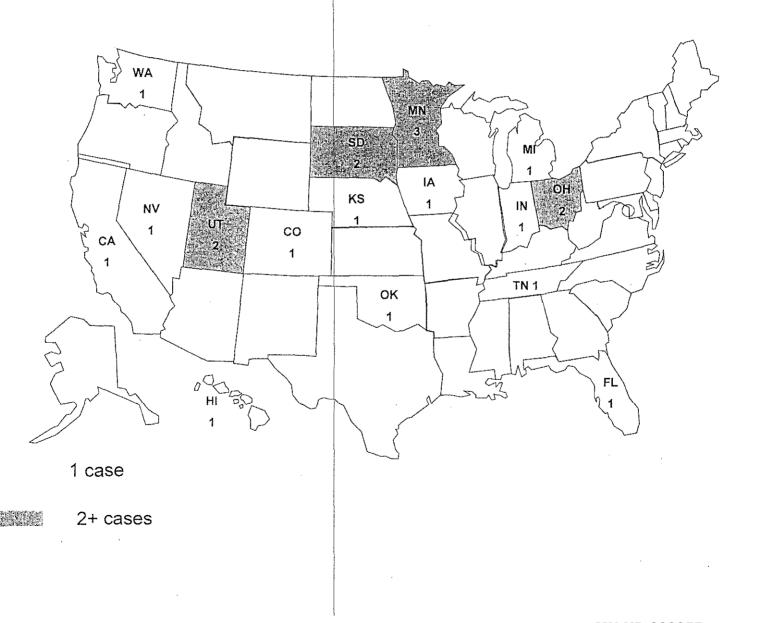

### Background

On December 2, 2009, the Minnesota Department of Health (MDH) Public Health Laboratory (PHL) identified an Escherichia coli O157:H7 (O157) isolate with the twoenzyme pulsed-field gel electrophoresis (PFGE) pattern designation MN23ECB20 (PulseNet designation EXHX01.0248/EXHA26.0569), and requested that the Centers for Disease Control and Prevention (CDC) PulseNet team check for isolates in other states that were indistinguishable by PFGE. The next day, PulseNet identified 13 matching isolates in 11 states: California, Colorado, Florida, Iowa, Michigan, Minnesota, Nevada, Oklahoma, South Dakota, Tennessee and Utah. The Minnesota case was interviewed by MDH staff on December 6 about illness history and potential exposures. During the interview, the case reported eating at numerous restaurants and consuming a pink hamburger at a friend's house in the 7 days prior to illness onset. On December 7 and 8. epidemiologists from several states shared information about their cases. The Minnesota Department of Agriculture (MDA) was notified of the cluster. On December 8, CDC initiated a multi-state investigation. By December 10, seven of eight cases reported eating ground beef. Information on consumption of steaks was available for seven cases. Of those, five cases in different states reported eating steaks at family-style restaurants. including four at Chain A and one at Chain B. One additional case ate at Chain A but the foods consumed were unknown. Of the five cases who reported eating steaks at familystyle restaurants, four reported eating their steak rare. The first multi-state conference call was held on December 11.

Multi-State Epidemiologic Investigation: According to the CDC, 25 cases in 17 states (California, Colorado, Florida, Hawaii, Iowa, Indiana, Kentucky, Michigan, Minnesota, Nebraska, Nevada, Ohio, Oklahoma, South Dakota, Tennessee, Utah, and Washington) with onsets from October 3 to January 31, 2010 were identified; 12 were hospitalized, 1 developed HUS, and 1 died. The median age of patients was 30 years (range, 14 to 87 years). Of the 22 cases interviewed, 14 (64%) reported eating steak at a family-style restaurant; nine (41%) ate at a Chain A restaurant. Of the 14 who ate steak, 9 (64%) ate a 7-oz. sirloin, 1 (7%) reported eating sirloin tips, and 4 (29%) could not recall the cut of steak. All patients who ate steak ate them rare, medium-rare, or medium. Among the eight cases who did not report eating steak, seven (88%) ate ground beef. Traceback investigation of the steaks eaten by cases at Chain A determined that the steaks were mechanically-tenderized and came from a single processor, National Steak and Poultry (NSP) in Oklahoma.