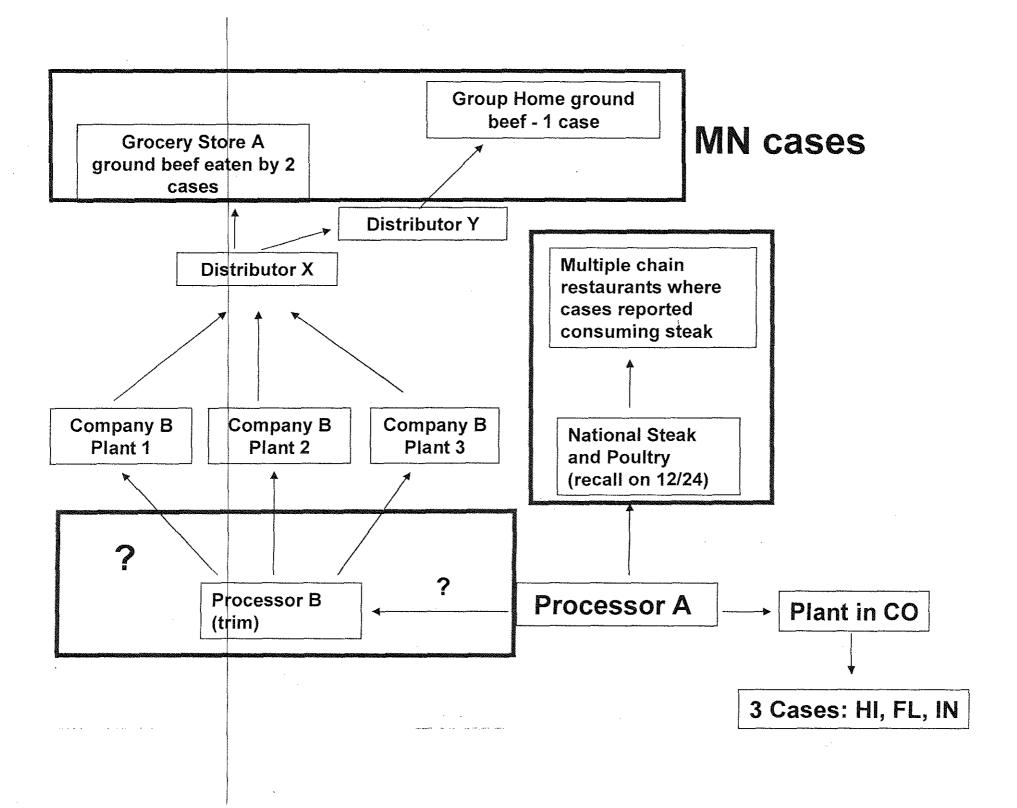

On December 24, 2009, NSP issued a voluntary recall of 248,000 pounds of beef products, including mechanically-tenderized steak and other products distributed to restaurants, including Chain A.

Traceback Investigation of the Minnesota Case Exposures: Only one of the four primary Minnesota cases reported eating steak at a restaurant in the 7 days prior to illness onset. An environmental health specialist from the City of St. Cloud obtained invoices from this restaurant and forwarded them to MDA for review. It was determined that the steak eaten by the case did not come from NSP and that the restaurant had not received any beef products included in the recall. Furthermore, there were no other cases or complaints of illness associated with the restaurant.

One case did not have any information about the source of ground beef that he ate at a friend's home. MDA traced back all ground beef consumed by the other three primary cases. All three cases are ground beef purchased at different retailers or points of service. including two grocery stores and a day program. The two grocery stores did not grind or package any ground beef; they purchased pre-packaged ground beef (80% lean 3-lb. chubs, and 80% lean 1-lb, packages, respectively) from J&B Wholesale in St. Michael. Minnesota. The day program obtained pre-packaged ground beef from a distributor. Upper Lakes Foods Inc., in Cloquet, Minnesota. This distributor did not do any grinding. processing, or packaging of the ground beef; they purchased the pre-packaged ground beef (80% lean packages) from J&B Wholesale in St. Michael, Minnesota, J&B Wholesale did not grind, process, or package the ground beef consumed by any of the three cases. The ground beef eaten by each of the cases was traced back to three different Tyson Fresh Meats plants in Illinois, Kansas, and Texas. All three Tyson plans are slaughter facilities, but all three added lean finely texturized beef product from Beef Products Inc. in South Dakota. In communication with USDA FSIS, it was noted that one of the suppliers of trim for Beef Products Inc. was JBS Swift (location unknown). JBS Swift was also a supplier of beef products to NSP prior to the recall. FSIS was unable to document overlap in dates of products sold by JBS Swift to Beef Products Inc. and the dates of product sold by Beef Products Inc. to the different Tyson plants, USDA FSIS concluded that due to the lack of documented date overlaps, they were not able to conclusively implicate JBS Swift as the ultimate source of ground beef eaten by the

In addition to the Minnesota cases, three cases in Hawaii, Indiana, and Florida consumed beef products traced back to a Colorado plant supplied by the same JBS Swift plant that supplied NSP. As of the writing of this report, details of this portion of the investigation have not been made available to the Minnesota investigators.