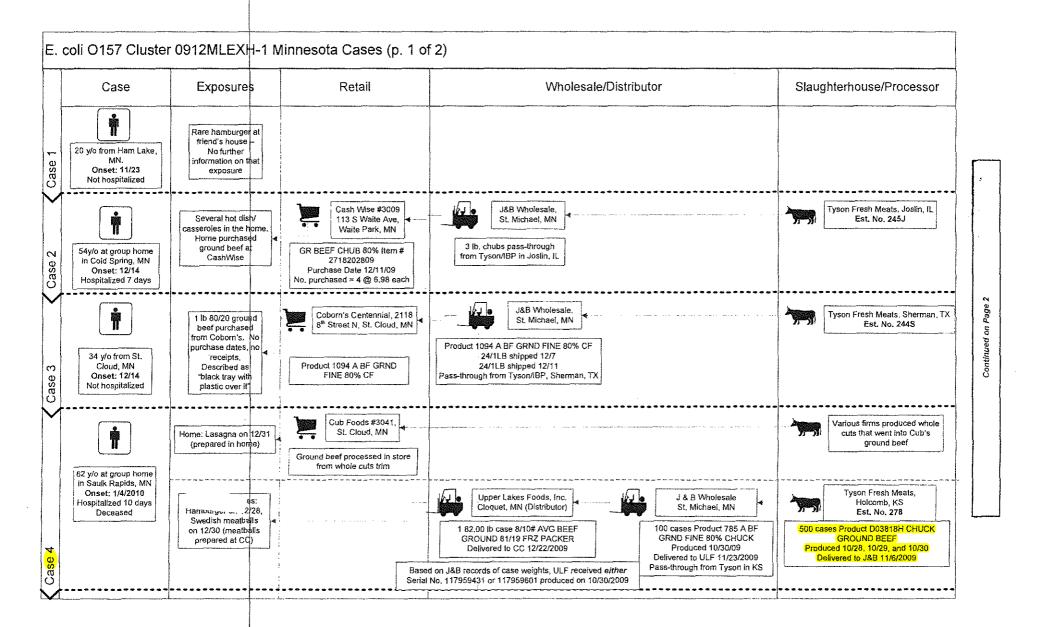

On December 24, 2009, NSP issued a voluntary recall of 248,000 pounds of beef products, including mechanically-tenderized steak and other products distributed to restaurants, including Chain A.

Traceback Investigation of the Minnesota Case Exposures: Only one of the four primary Minnesota cases reported eating steak at a restaurant in the 7 days prior to illness onset. An environmental health specialist from the City of St. Cloud obtained invoices from this restaurant and forwarded them to MDA for review. It was determined that the steak eaten by the case did not come from NSP and that the restaurant had not received any beef products included in the recall. Furthermore, there were no other cases or complaints of illness associated with the restaurant.

One case did not have any information about the source of ground beef that he ate at a friend's home. MDA traced back all ground beef consumed by the other three primary cases. All three cases are ground beef purchased at different retailers or points of service. including two grocery stores and a day program. The two grocery stores did not grind or package any ground beef; they purchased pre-packaged ground beef (80% lean 3-lb. chubs, and 80% lean 1-lb, packages, respectively) from J&B Wholesale in St. Michael. Minnesota. The day program obtained pre-packaged ground beef from a distributor. Upper Lakes Foods Inc., in Cloquet, Minnesota. This distributor did not do any grinding. processing, or packaging of the ground beef; they purchased the pre-packaged ground beef (80% lean packages) from J&B Wholesale in St. Michael, Minnesota, J&B Wholesale did not grind, process, or package the ground beef consumed by any of the three cases. The ground beef eaten by each of the cases was traced back to three different Tyson Fresh Meats plants in Illinois, Kansas, and Texas. All three Tyson plans are slaughter facilities, but all three added lean finely texturized beef product from Beef Products Inc. in South Dakota. In communication with USDA FSIS, it was noted that one of the suppliers of trim for Beef Products Inc. was JBS Swift (location unknown). JBS Swift was also a supplier of beef products to NSP prior to the recall. FSIS was unable to document overlap in dates of products sold by JBS Swift to Beef Products Inc. and the dates of product sold by Beef Products Inc. to the different Tyson plants, USDA FSIS concluded that due to the lack of documented date overlaps, they were not able to conclusively implicate JBS Swift as the ultimate source of ground beef eaten by the