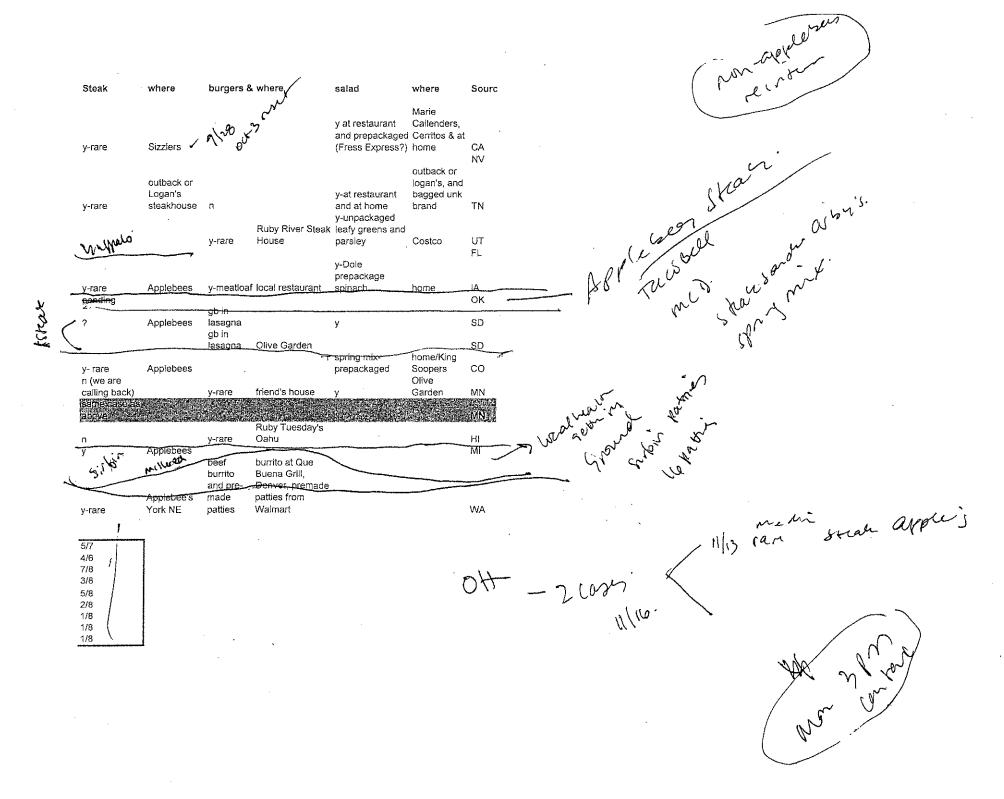

E. coli Cluster 0912MLEXH-1: Beef Exposure as of 12/21/09

|      |                 |       |      |     |     |            |            |              |      | Any    | Home   | Restaurant |                 |
|------|-----------------|-------|------|-----|-----|------------|------------|--------------|------|--------|--------|------------|-----------------|
|      |                 | Sourc | е    |     |     |            |            |              | Any  | Ground | Ground | Ground     |                 |
| Key  |                 | State | MLVA | Age | Sex | IsolatDate | OnsetDate  | Hospitalized | Beef | Beef   | Beef   | Beef       | How Cooked      |
| CA_  | _M09X04704      | CA    |      | 64  | F   | 10/8/2009  | 10/3/2009  | Yes          | Yes  | No     | No     | No         | N/A             |
| CO_  | HUM-2009051829  | co    | Α    | 23  | Μ   | 11/17/2009 | 11/14/2009 | No           | Yes  | No     | No     | No         | N/A             |
| FL_  | _FL01149-09     | FL    |      | 79  | M   |            | 10/24/2009 | No           | Yes  | Yes    | No     | Yes        | ?               |
| HI   | N09-455         | н     |      | 26  | M   | 11/21/2009 | 11/20/2009 | No           | Yes  | Yes    | No     | Yes        | Rare            |
| IA   | 2009153459      | IA    | Α    | 87  | F   | 11/14/2009 | 11/13/2009 | Yes          | Yes  | Yes    | No     | Yes        | ?               |
| ÎN_  | _<br>_10ENT0778 | IN    |      | 24  | M   | 11/14/2009 | 11/7/2009  | Yes          | Yes  | Yes    | ?      | ?          | ?               |
| MI   | 09EN000156      | MI    | Α    | 65  | F   | 11/20/2009 | 11/19/2009 | Yes (HUS)    | Yes  | Yes    | Yes    | No         | Not undercooked |
| MN_  | E2009047601     | MN    | Α    | 20  | M   | 11/24/2009 | 11/23/2009 | Yes          | Yes  | Yes    | Yes    | Yes        | Pink            |
| NE_  | NPHL 11290      | KS    |      | 69  | M   | 11/22/2009 | 11/21/2009 | Yes          | Yes  | Yes    | ?      | ?          | ?               |
| NV_  | _M09-1978       | NV    | Α    | 37  | Μ   | 10/22/2009 |            |              | ?    |        |        |            |                 |
| OH_  | 2009084541      | ОН    |      | 37  | F   | 11/20/2009 | 11/16/2009 | No           | Yes  | No     | No     | No         | · N/A           |
| OH_  | 2009085038      | ОН    |      | 17  | F   | 11/19/2009 | 11/17/2009 | No           | Yes  | Yes    | Yes    | Yes        | Not undercooked |
| OK_  | 090KE1442       | OK    |      | 22  | F   | 11/13/2009 | 11/11/2009 | Yes          | Yes  | Yes    | No     | Yes        | Not undercooked |
| SD_  | SD207609        | SD    | Α    | 20  | F   | 11/13/2009 | 11/12/2009 | No           | Yes  | Yes    | Yes    | No         | Not undercooked |
| SD_  | SD209609        | SD    | Α    | 23  | F   | 11/17/2009 | 11/16/2009 | No           | Yes  | Yes    | Yes    | Yes        | Not undercooked |
| TN_  | N09E001473      | TN    |      | 17  | M   | 10/20/2009 | 10/18/2009 | No           | Yes  | No     | No     | No         | N/A             |
| UT_  | 0307601         | UT    |      | 14  | M   | 11/2/2009  | 11/1/2009  | Yes          | Yes  | Yes    | ?      | Yes        | Rare            |
| 'UT_ | 0307553         | UT    |      | 73  | M   | 11/3/2009  | 10/24/2009 | No           | Yes  | Yes    | Yes    | Yes        | Not undercooked |
| WA_  | 14357           | WA    |      | 68  | F   | 11/17/2009 | 11/15/2009 | Yes          | Yes  | Yes    | Yes    | No         | Not undercooked |

the control of the co

| Any<br>Steak | Home<br>Steak | Restaurant<br>Steak | Steak Cut     | How cooked      | Chain Sit -Down Restaurant                                   |
|--------------|---------------|---------------------|---------------|-----------------|--------------------------------------------------------------|
| Yes          | ?             | Yes                 | ?             | Rare            | Sizzlers                                                     |
| Yes          | No            | Yes                 | ?             | Rare            | Applebees                                                    |
| No           | No            | No                  | N/A           | N/A             | Ruby Tuesday                                                 |
| Yes          | No            | Yes                 | 7oz sirloin   | Rare            | Ruby Tuesday (both GB and Stk),                              |
| Yes          | No            | Yes                 | 7oz sirloin   | Medium Rare     | Applebees (stk), Green Gables Restaurant (GB)                |
| ` ?          | ?             | ?                   | ?             | ?               | O'Charley's                                                  |
| Yes          | No            | Yes                 | 7oz sirloin   | ?               | Applebees                                                    |
| No           | No            | No                  | N/A           | N/A             | None (did have Olive Garden Meal - no beef)                  |
| Yes          | ?             | Yes                 | 7dz sirloin   | Rare            | Applebees                                                    |
|              |               |                     | Į.            |                 |                                                              |
| Yes          | Yes           | Yes                 | "Sirloin tip" | Medium          | Olive Garden                                                 |
| Yes          | No            | Yes                 | ?             | Medium Rare     | Applebees(stk), Taco Bell (GB)                               |
| Yes          | No            | Yes                 | 7oz sirloin   | Medium Rare     | Applebees (stk), Taco Bell (GB), Arby's (RB), McDonalds (GB) |
| Yes          | No            | Yes                 | 7oz sirloin   | Medium Rare     | Applebees                                                    |
| Yes          | No            | Yes                 | 7qz sirloin   | Medium          | Olive Garden (GB), Applebees (Stk)                           |
| Yes          | No            | Yes                 | ?             | Rare            | Logan's Steakhouse/Outback                                   |
| ?            | ?             | ?                   | ?             | ?               | Ruby River                                                   |
| Yes          | No            | Yes                 | 7dz sirloin   | Not Undercooked | Sizzlers                                                     |
| Yes          | No            | Yes                 | 7dz sirloin   | Rare            | Applebees                                                    |

|                                         |                     |                 |         | Supplemental<br>Questionnaire |                               |
|-----------------------------------------|---------------------|-----------------|---------|-------------------------------|-------------------------------|
| Date of Chain-Restaurant Expos          | sure                | Lettuce         | Spinach | Rec'd at CDC                  | Travel                        |
| 9/28/2009                               |                     | Prepackaged     | ?       | No                            | No                            |
| 11/7/2009                               |                     | Various         | No      | Yes                           |                               |
| 10/21/2009                              |                     | Romaine         | No      | Yes                           |                               |
| 11/13/2009 (stk), 11/1 <mark>6</mark> / | /2009 (GB)          | No              | No      | Yes                           | Y - Pennsylvania (11/6-11/15) |
| 11/7/2009 (Applebee's), 11/11/20        | 009 (Green Gables)  | No              | Yes     | Yes                           |                               |
| ?                                       |                     | ?               | ?       | No                            | ?                             |
| 11/14/2009                              |                     | Yes-home        | No      | Yes                           |                               |
| N/A                                     |                     | Iceberg/Romaine | No      | Yes                           | No                            |
| ?                                       |                     | ?               | ?       | No                            |                               |
|                                         |                     |                 |         | No                            |                               |
| ?                                       |                     | Various         | Yes     | Yes                           |                               |
| 11/13/200\$                             |                     | Mixed Greens    | No      | Yes                           |                               |
| ?                                       |                     | Iceberg/Romaine | Yes     | Yes                           |                               |
| 11/7/2009                               |                     | Iceberg/Romaine | No      | Yes                           |                               |
| 11/11/2009 (Applebee's), 11/14/2        | 2009 (Olive Garden) | Iceberg         | No      | Yes                           |                               |
| ?                                       |                     | Yes             | No      | Yes                           | No                            |
| 10/25/200\$                             |                     | Yes             | ?       | No                            | No                            |
| ?                                       |                     | Iceberg         | No      | No                            | ?                             |
| 11/8/2009                               |                     | Mesclun         | Yes     | Yes                           | Y - Nebraska, Denver Airport  |

| Comment                                                              |                                                                               |                    |
|----------------------------------------------------------------------|-------------------------------------------------------------------------------|--------------------|
| Comment                                                              |                                                                               |                    |
|                                                                      |                                                                               |                    |
|                                                                      |                                                                               |                    |
|                                                                      |                                                                               |                    |
| Restaurant ground beef at BK, Mc<br>2 7oz steaks at Applebees on con | cD's, White Castle, Taco Bell?<br>nsecutive nights (11/11 and 11/12); KS resi | dent               |
| Restaurant steak "very tender" (w                                    | nushroom rissot), home steak medium (j                                        | ust a little pink) |
|                                                                      |                                                                               |                    |
|                                                                      |                                                                               |                    |
| Unsure of date in Oct. when ate a Applebees in York, Nebraska        | it Sizzler in Bountiful, UT; may not be in 7 d                                | ays before onset   |
|                                                                      |                                                                               | •                  |
|                                                                      |                                                                               |                    |
|                                                                      |                                                                               |                    |
|                                                                      |                                                                               |                    |
|                                                                      | 5                                                                             |                    |
|                                                                      | 7                                                                             |                    |
|                                                                      | ,                                                                             |                    |
|                                                                      |                                                                               |                    |
|                                                                      |                                                                               | <b>*.</b>          |
|                                                                      |                                                                               |                    |