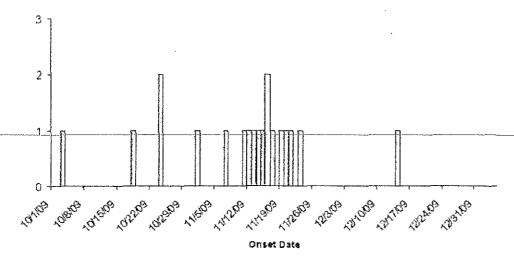

#### Results

Minnesota Epidemiolgic Investigation: Five cases with O157 MN23ECB20 isolates were identified in Anoka (one case), Stearns (one case) and Benton (three cases)

Counties; specimen collection dates from November 24, 2009 to January 15, 2010. Dates of illness onset ranged from November 23, 2009 to January 14, 2010. All five cases were male. The median age of cases was 54 years (range, 20 to 80 years). All five cases reported diarrhea and had blood in their stool, one of four (25%) had fever, and one of four (25%) had vomiting. Only two cases had recovered at the time of the investigation; the duration of illness for those two cases was 4 and 9 days, respectively. Four of the five (80%) of the patients were hospitalized. The median duration of hospitalization was 10 days (range, 2 to 19 days). No cases developed hemolytic uremic syndrome, but one (20%) case died. Three of the cases lived in two unrelated residential facilities. One of these cases was considered a secondary case and therefore was excluded from further analysis.

E. coli Cluster 0912MLEXH-1: Beef Exposure as of 12/21/09

|      |                 |       |      |     |     |            |            |              |      | Any    | Home   | Restaurant |                 |
|------|-----------------|-------|------|-----|-----|------------|------------|--------------|------|--------|--------|------------|-----------------|
|      |                 | Sourc | е    |     |     |            |            |              | Any  | Ground | Ground | Ground     |                 |
| Key  |                 | State | MLVA | Age | Sex | IsolatDate | OnsetDate  | Hospitalized | Beef | Beef   | Beef   | Beef       | How Cooked      |
| CA_  | _M09X04704      | CA    |      | 64  | F   | 10/8/2009  | 10/3/2009  | Yes          | Yes  | No     | No     | No         | N/A             |
| CO_  | HUM-2009051829  | co    | Α    | 23  | Μ   | 11/17/2009 | 11/14/2009 | No           | Yes  | No     | No     | No         | N/A             |
| FL_  | _FL01149-09     | FL    |      | 79  | M   |            | 10/24/2009 | No           | Yes  | Yes    | No     | Yes        | ?               |
| HI   | N09-455         | н     |      | 26  | M   | 11/21/2009 | 11/20/2009 | No           | Yes  | Yes    | No     | Yes        | Rare            |
| IA   | 2009153459      | IA    | Α    | 87  | F   | 11/14/2009 | 11/13/2009 | Yes          | Yes  | Yes    | No     | Yes        | ?               |
| ÎN_  | _<br>_10ENT0778 | IN    |      | 24  | M   | 11/14/2009 | 11/7/2009  | Yes          | Yes  | Yes    | ?      | ?          | ?               |
| MI   | 09EN000156      | MI    | Α    | 65  | F   | 11/20/2009 | 11/19/2009 | Yes (HUS)    | Yes  | Yes    | Yes    | No         | Not undercooked |
| MN_  | E2009047601     | MN    | Α    | 20  | M   | 11/24/2009 | 11/23/2009 | Yes          | Yes  | Yes    | Yes    | Yes        | Pink            |
| NE_  | NPHL 11290      | KS    |      | 69  | M   | 11/22/2009 | 11/21/2009 | Yes          | Yes  | Yes    | ?      | ?          | ?               |
| NV_  | _M09-1978       | NV    | Α    | 37  | Μ   | 10/22/2009 |            |              | ?    |        |        |            |                 |
| OH_  | 2009084541      | ОН    |      | 37  | F   | 11/20/2009 | 11/16/2009 | No           | Yes  | No     | No     | No         | · N/A           |
| OH_  | 2009085038      | ОН    |      | 17  | F   | 11/19/2009 | 11/17/2009 | No           | Yes  | Yes    | Yes    | Yes        | Not undercooked |
| OK_  | 090KE1442       | OK    |      | 22  | F   | 11/13/2009 | 11/11/2009 | Yes          | Yes  | Yes    | No     | Yes        | Not undercooked |
| SD_  | SD207609        | SD    | Α    | 20  | F   | 11/13/2009 | 11/12/2009 | No           | Yes  | Yes    | Yes    | No         | Not undercooked |
| SD_  | SD209609        | SD    | Α    | 23  | F   | 11/17/2009 | 11/16/2009 | No           | Yes  | Yes    | Yes    | Yes        | Not undercooked |
| TN_  | N09E001473      | TN    |      | 17  | M   | 10/20/2009 | 10/18/2009 | No           | Yes  | No     | No     | No         | N/A             |
| UT_  | 0307601         | UT    |      | 14  | M   | 11/2/2009  | 11/1/2009  | Yes          | Yes  | Yes    | ?      | Yes        | Rare            |
| 'UT_ | 0307553         | UT    |      | 73  | M   | 11/3/2009  | 10/24/2009 | No           | Yes  | Yes    | Yes    | Yes        | Not undercooked |
| WA_  | 14357           | WA    |      | 68  | F   | 11/17/2009 | 11/15/2009 | Yes          | Yes  | Yes    | Yes    | No         | Not undercooked |