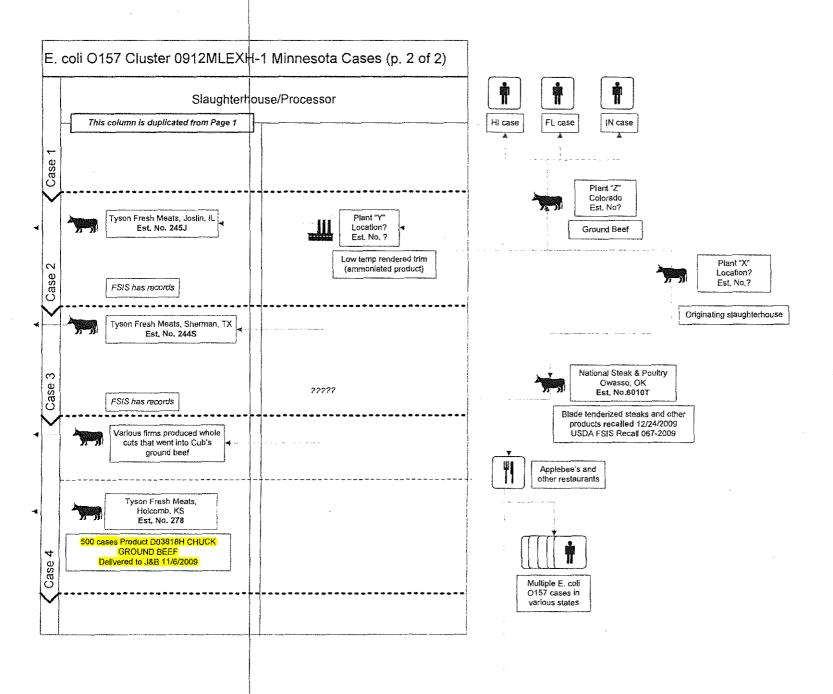

Multi-State Epidemiologic Investigation: According to the CDC, 25 cases in 17 states (California, Colorado, Florida, Hawaii, Iowa, Indiana, Kentucky, Michigan, Minnesota, Nebraska, Nevada, Ohio, Oklahoma, South Dakota, Tennessee, Utah, and Washington) with onsets from October 3 to January 31, 2010 were identified; 12 were hospitalized, 1 developed HUS, and 1 died. The median age of patients was 30 years (range, 14 to 87 years). Of the 22 cases interviewed, 14 (64%) reported eating steak at a family-style restaurant; nine (41%) ate at a Chain A restaurant. Of the 14 who ate steak, 9 (64%) ate a 7-oz. sirloin, 1 (7%) reported eating sirloin tips, and 4 (29%) could not recall the cut of steak. All patients who ate steak ate them rare, medium-rare, or medium. Among the eight cases who did not report eating steak, seven (88%) ate ground beef. Traceback investigation of the steaks eaten by cases at Chain A determined that the steaks were mechanically-tenderized and came from a single processor, National Steak and Poultry (NSP) in Oklahoma.

On December 24, 2009, NSP issued a voluntary recall of 248,000 pounds of beef products, including mechanically-tenderized steak and other products distributed to restaurants, including Chain A.

Traceback Investigation of the Minnesota Case Exposures: Only one of the four primary Minnesota cases reported eating steak at a restaurant in the 7 days prior to illness onset. An environmental health specialist from the City of St. Cloud obtained invoices from this restaurant and forwarded them to MDA for review. It was determined that the steak eaten by the case did not come from NSP and that the restaurant had not received any beef products included in the recall. Furthermore, there were no other cases or complaints of illness associated with the restaurant.

In addition to the Minnesota cases, three cases in Hawaii, Indiana, and Florida consumed beef products traced back to a Colorado plant supplied by the same JBS Swift plant that supplied NSP. As of the writing of this report, details of this portion of the investigation have not been made available to the Minnesota investigators.