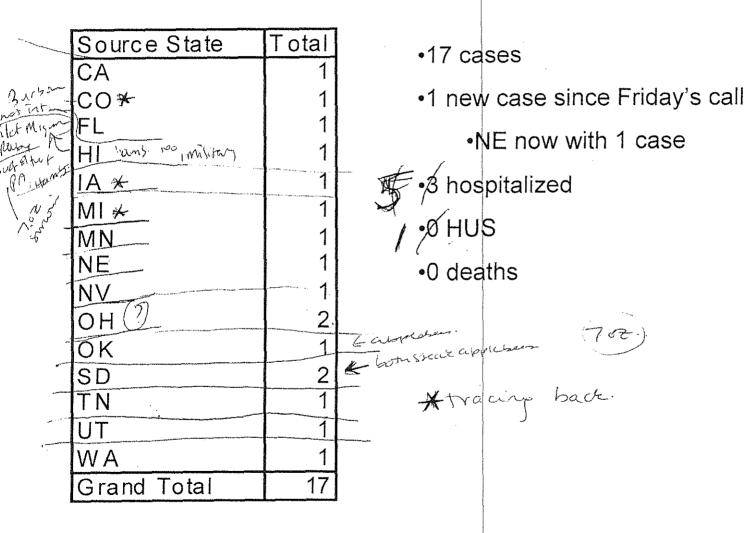

Multi-State Epidemiologic Investigation: According to the CDC, 25 cases in 17 states (California, Colorado, Florida, Hawaii, Iowa, Indiana, Kentucky, Michigan, Minnesota, Nebraska, Nevada, Ohio, Oklahoma, South Dakota, Tennessee, Utah, and Washington) with onsets from October 3 to January 31, 2010 were identified; 12 were hospitalized, 1 developed HUS, and 1 died. The median age of patients was 30 years (range, 14 to 87 years). Of the 22 cases interviewed, 14 (64%) reported eating steak at a family-style restaurant; nine (41%) ate at a Chain A restaurant. Of the 14 who ate steak, 9 (64%) ate a 7-oz. sirloin, 1 (7%) reported eating sirloin tips, and 4 (29%) could not recall the cut of steak. All patients who ate steak ate them rare, medium-rare, or medium. Among the eight cases who did not report eating steak, seven (88%) ate ground beef. Traceback investigation of the steaks eaten by cases at Chain A determined that the steaks were mechanically-tenderized and came from a single processor, National Steak and Poultry (NSP) in Oklahoma.