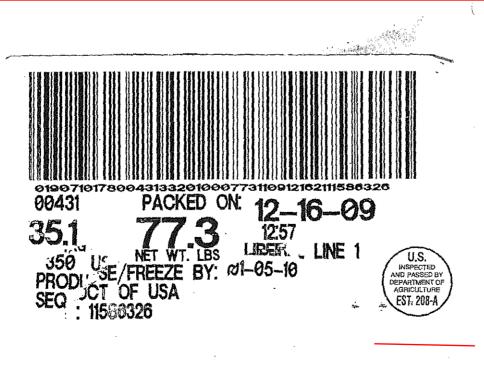

On December 24, 2009, NSP issued a voluntary recall of 248,000 pounds of beef products, including mechanically-tenderized steak and other products distributed to restaurants, including Chain A.

Traceback Investigation of the Minnesota Case Exposures: Only one of the four primary Minnesota cases reported eating steak at a restaurant in the 7 days prior to illness onset. An environmental health specialist from the City of St. Cloud obtained invoices from this restaurant and forwarded them to MDA for review. It was determined that the steak eaten by the case did not come from NSP and that the restaurant had not received any beef products included in the recall. Furthermore, there were no other cases or complaints of illness associated with the restaurant.

One case did not have any information about the source of ground beef that he ate at a friend's home. MDA traced back all ground beef consumed by the other three primary cases. All three cases are ground beef purchased at different retailers or points of service. including two grocery stores and a day program. The two grocery stores did not grind or package any ground beef; they purchased pre-packaged ground beef (80% lean 3-lb. chubs, and 80% lean 1-lb, packages, respectively) from J&B Wholesale in St. Michael. Minnesota. The day program obtained pre-packaged ground beef from a distributor. Upper Lakes Foods Inc., in Cloquet, Minnesota. This distributor did not do any grinding. processing, or packaging of the ground beef; they purchased the pre-packaged ground beef (80% lean packages) from J&B Wholesale in St. Michael, Minnesota, J&B Wholesale did not grind, process, or package the ground beef consumed by any of the three cases. The ground beef eaten by each of the cases was traced back to three different Tyson Fresh Meats plants in Illinois, Kansas, and Texas. All three Tyson plans are slaughter facilities, but all three added lean finely texturized beef product from Beef Products Inc. in South Dakota. In communication with USDA FSIS, it was noted that one of the suppliers of trim for Beef Products Inc. was JBS Swift (location unknown). JBS Swift was also a supplier of beef products to NSP prior to the recall. FSIS was unable to document overlap in dates of products sold by JBS Swift to Beef Products Inc. and the dates of product sold by Beef Products Inc. to the different Tyson plants, USDA FSIS concluded that due to the lack of documented date overlaps, they were not able to conclusively implicate JBS Swift as the ultimate source of ground beef eaten by the