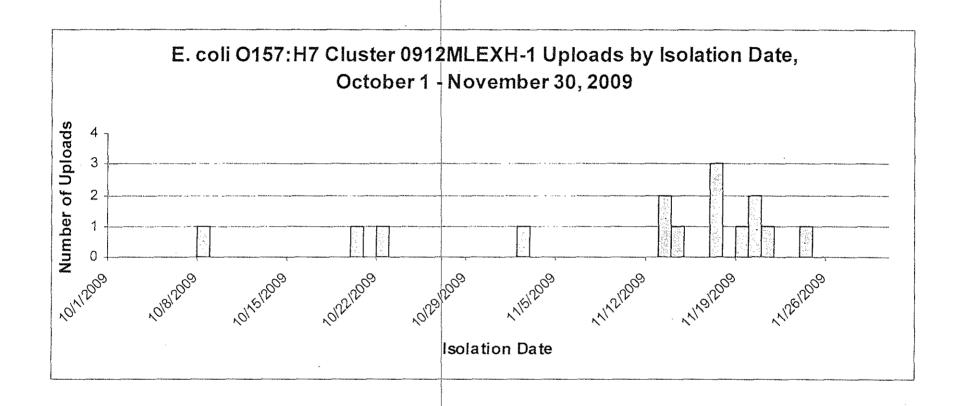

### Background

On December 2, 2009, the Minnesota Department of Health (MDH) Public Health Laboratory (PHL) identified an Escherichia coli O157:H7 (O157) isolate with the twoenzyme pulsed-field gel electrophoresis (PFGE) pattern designation MN23ECB20 (PulseNet designation EXHX01.0248/EXHA26.0569), and requested that the Centers for Disease Control and Prevention (CDC) PulseNet team check for isolates in other states that were indistinguishable by PFGE. The next day, PulseNet identified 13 matching isolates in 11 states: California, Colorado, Florida, Iowa, Michigan, Minnesota, Nevada, Oklahoma, South Dakota, Tennessee and Utah. The Minnesota case was interviewed by MDH staff on December 6 about illness history and potential exposures. During the interview, the case reported eating at numerous restaurants and consuming a pink hamburger at a friend's house in the 7 days prior to illness onset. On December 7 and 8. epidemiologists from several states shared information about their cases. The Minnesota Department of Agriculture (MDA) was notified of the cluster. On December 8, CDC initiated a multi-state investigation. By December 10, seven of eight cases reported eating ground beef. Information on consumption of steaks was available for seven cases. Of those, five cases in different states reported eating steaks at family-style restaurants. including four at Chain A and one at Chain B. One additional case ate at Chain A but the foods consumed were unknown. Of the five cases who reported eating steaks at familystyle restaurants, four reported eating their steak rare. The first multi-state conference call was held on December 11.