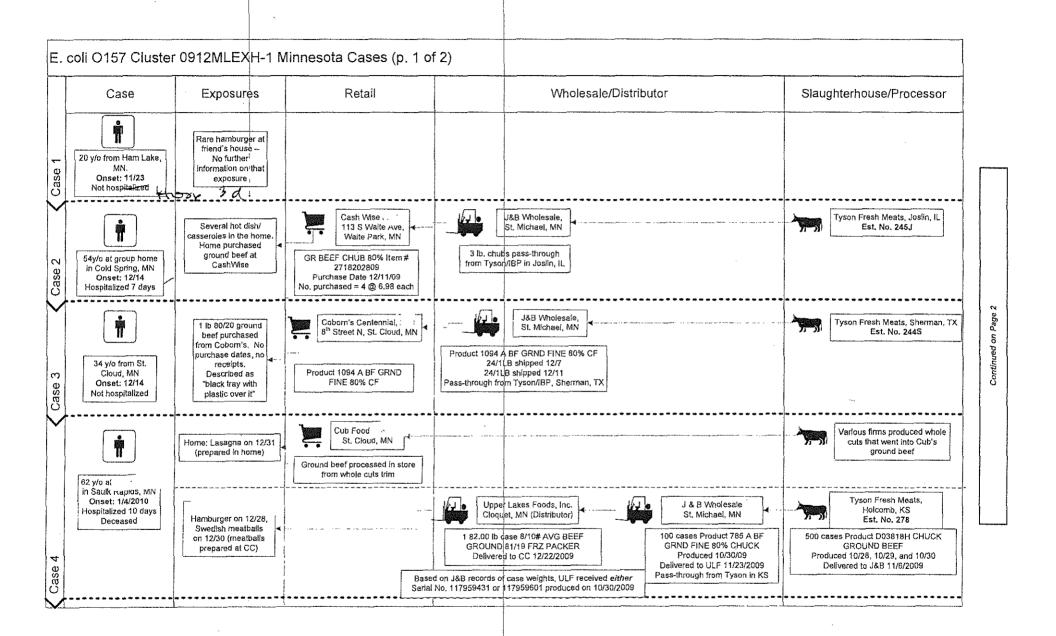

On December 24, 2009, NSP issued a voluntary recall of 248,000 pounds of beef products, including mechanically-tenderized steak and other products distributed to restaurants, including Chain A.

Traceback Investigation of the Minnesota Case Exposures: Only one of the four primary Minnesota cases reported eating steak at a restaurant in the 7 days prior to illness onset. An environmental health specialist from the City of St. Cloud obtained invoices from this restaurant and forwarded them to MDA for review. It was determined that the steak eaten by the case did not come from NSP and that the restaurant had not received any beef products included in the recall. Furthermore, there were no other cases or complaints of illness associated with the restaurant.

One case did not have any information about the source of ground beef that he ate at a friend's home. MDA traced back all ground beef consumed by the other three primary cases. All three cases are ground beef purchased at different retailers or points of service. including two grocery stores and a day program. The two grocery stores did not grind or package any ground beef; they purchased pre-packaged ground beef (80% lean 3-lb. chubs, and 80% lean 1-lb, packages, respectively) from J&B Wholesale in St. Michael. Minnesota. The day program obtained pre-packaged ground beef from a distributor. Upper Lakes Foods Inc., in Cloquet, Minnesota. This distributor did not do any grinding. processing, or packaging of the ground beef; they purchased the pre-packaged ground beef (80% lean packages) from J&B Wholesale in St. Michael, Minnesota, J&B Wholesale did not grind, process, or package the ground beef consumed by any of the three cases. The ground beef eaten by each of the cases was traced back to three different Tyson Fresh Meats plants in Illinois, Kansas, and Texas. All three Tyson plans are slaughter facilities, but all three added lean finely texturized beef product from Beef Products Inc. in South Dakota. In communication with USDA FSIS, it was noted that one of the suppliers of trim for Beef Products Inc. was JBS Swift (location unknown). JBS Swift was also a supplier of beef products to NSP prior to the recall. FSIS was unable to document overlap in dates of products sold by JBS Swift to Beef Products Inc. and the dates of product sold by Beef Products Inc. to the different Tyson plants, USDA FSIS concluded that due to the lack of documented date overlaps, they were not able to conclusively implicate JBS Swift as the ultimate source of ground beef eaten by the

E. coli Cluster 0912MLEXH-1: Beef Exposure as of 12/21/09

|      |                 |       |      |     |     |            |            |              |      | Any    | Home   | Restaurant |                 |
|------|-----------------|-------|------|-----|-----|------------|------------|--------------|------|--------|--------|------------|-----------------|
|      |                 | Sourc | е    |     |     |            |            |              | Any  | Ground | Ground | Ground     |                 |
| Key  |                 | State | MLVA | Age | Sex | IsolatDate | OnsetDate  | Hospitalized | Beef | Beef   | Beef   | Beef       | How Cooked      |
| CA_  | _M09X04704      | CA    |      | 64  | F   | 10/8/2009  | 10/3/2009  | Yes          | Yes  | No     | No     | No         | N/A             |
| CO_  | HUM-2009051829  | co    | Α    | 23  | Μ   | 11/17/2009 | 11/14/2009 | No           | Yes  | No     | No     | No         | N/A             |
| FL_  | _FL01149-09     | FL    |      | 79  | M   |            | 10/24/2009 | No           | Yes  | Yes    | No     | Yes        | ?               |
| HI   | N09-455         | н     |      | 26  | M   | 11/21/2009 | 11/20/2009 | No           | Yes  | Yes    | No     | Yes        | Rare            |
| IA   | 2009153459      | IA    | Α    | 87  | F   | 11/14/2009 | 11/13/2009 | Yes          | Yes  | Yes    | No     | Yes        | ?               |
| ÎN_  | _<br>_10ENT0778 | IN    |      | 24  | M   | 11/14/2009 | 11/7/2009  | Yes          | Yes  | Yes    | ?      | ?          | ?               |
| MI   | 09EN000156      | MI    | Α    | 65  | F   | 11/20/2009 | 11/19/2009 | Yes (HUS)    | Yes  | Yes    | Yes    | No         | Not undercooked |
| MN_  | E2009047601     | MN    | Α    | 20  | M   | 11/24/2009 | 11/23/2009 | Yes          | Yes  | Yes    | Yes    | Yes        | Pink            |
| NE_  | NPHL 11290      | KS    |      | 69  | M   | 11/22/2009 | 11/21/2009 | Yes          | Yes  | Yes    | ?      | ?          | ?               |
| NV_  | _M09-1978       | NV    | Α    | 37  | Μ   | 10/22/2009 |            |              | ?    |        |        |            |                 |
| OH_  | 2009084541      | ОН    |      | 37  | F   | 11/20/2009 | 11/16/2009 | No           | Yes  | No     | No     | No         | · N/A           |
| OH_  | 2009085038      | ОН    |      | 17  | F   | 11/19/2009 | 11/17/2009 | No           | Yes  | Yes    | Yes    | Yes        | Not undercooked |
| OK_  | 090KE1442       | OK    |      | 22  | F   | 11/13/2009 | 11/11/2009 | Yes          | Yes  | Yes    | No     | Yes        | Not undercooked |
| SD_  | SD207609        | SD    | Α    | 20  | F   | 11/13/2009 | 11/12/2009 | No           | Yes  | Yes    | Yes    | No         | Not undercooked |
| SD_  | SD209609        | SD    | Α    | 23  | F   | 11/17/2009 | 11/16/2009 | No           | Yes  | Yes    | Yes    | Yes        | Not undercooked |
| TN_  | N09E001473      | TN    |      | 17  | M   | 10/20/2009 | 10/18/2009 | No           | Yes  | No     | No     | No         | N/A             |
| UT_  | 0307601         | UT    |      | 14  | M   | 11/2/2009  | 11/1/2009  | Yes          | Yes  | Yes    | ?      | Yes        | Rare            |
| 'UT_ | 0307553         | UT    |      | 73  | M   | 11/3/2009  | 10/24/2009 | No           | Yes  | Yes    | Yes    | Yes        | Not undercooked |
| WA_  | 14357           | WA    |      | 68  | F   | 11/17/2009 | 11/15/2009 | Yes          | Yes  | Yes    | Yes    | No         | Not undercooked |