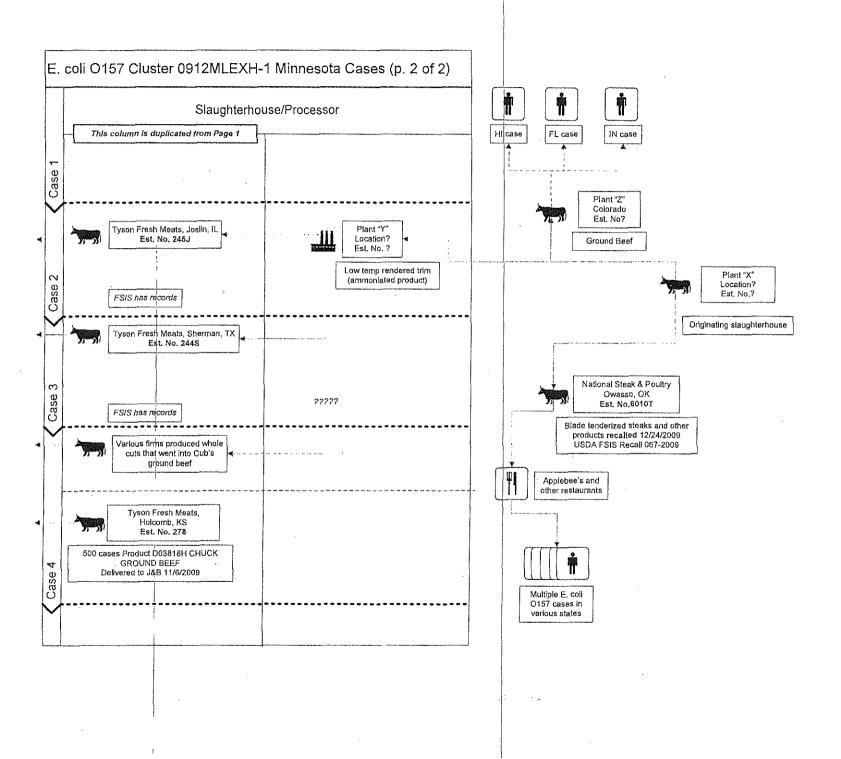

Multi-State Epidemiologic Investigation: According to the CDC, 25 cases in 17 states (California, Colorado, Florida, Hawaii, Iowa, Indiana, Kentucky, Michigan, Minnesota, Nebraska, Nevada, Ohio, Oklahoma, South Dakota, Tennessee, Utah, and Washington) with onsets from October 3 to January 31, 2010 were identified; 12 were hospitalized, 1 developed HUS, and 1 died. The median age of patients was 30 years (range, 14 to 87 years). Of the 22 cases interviewed, 14 (64%) reported eating steak at a family-style restaurant; nine (41%) ate at a Chain A restaurant. Of the 14 who ate steak, 9 (64%) ate a 7-oz. sirloin, 1 (7%) reported eating sirloin tips, and 4 (29%) could not recall the cut of steak. All patients who ate steak ate them rare, medium-rare, or medium. Among the eight cases who did not report eating steak, seven (88%) ate ground beef. Traceback investigation of the steaks eaten by cases at Chain A determined that the steaks were mechanically-tenderized and came from a single processor, National Steak and Poultry (NSP) in Oklahoma.

On December 24, 2009, NSP issued a voluntary recall of 248,000 pounds of beef products, including mechanically-tenderized steak and other products distributed to restaurants, including Chain A.

Traceback Investigation of the Minnesota Case Exposures: Only one of the four primary Minnesota cases reported eating steak at a restaurant in the 7 days prior to illness onset. An environmental health specialist from the City of St. Cloud obtained invoices from this restaurant and forwarded them to MDA for review. It was determined that the steak eaten by the case did not come from NSP and that the restaurant had not received any beef products included in the recall. Furthermore, there were no other cases or complaints of illness associated with the restaurant.

One case did not have any information about the source of ground beef that he ate at a friend's home. MDA traced back all ground beef consumed by the other three primary cases. All three cases are ground beef purchased at different retailers or points of service. including two grocery stores and a day program. The two grocery stores did not grind or package any ground beef; they purchased pre-packaged ground beef (80% lean 3-lb. chubs, and 80% lean 1-lb, packages, respectively) from J&B Wholesale in St. Michael. Minnesota. The day program obtained pre-packaged ground beef from a distributor. Upper Lakes Foods Inc., in Cloquet, Minnesota. This distributor did not do any grinding. processing, or packaging of the ground beef; they purchased the pre-packaged ground beef (80% lean packages) from J&B Wholesale in St. Michael, Minnesota, J&B Wholesale did not grind, process, or package the ground beef consumed by any of the three cases. The ground beef eaten by each of the cases was traced back to three different Tyson Fresh Meats plants in Illinois, Kansas, and Texas. All three Tyson plans are slaughter facilities, but all three added lean finely texturized beef product from Beef Products Inc. in South Dakota. In communication with USDA FSIS, it was noted that one of the suppliers of trim for Beef Products Inc. was JBS Swift (location unknown). JBS Swift was also a supplier of beef products to NSP prior to the recall. FSIS was unable to document overlap in dates of products sold by JBS Swift to Beef Products Inc. and the dates of product sold by Beef Products Inc. to the different Tyson plants, USDA FSIS concluded that due to the lack of documented date overlaps, they were not able to conclusively implicate JBS Swift as the ultimate source of ground beef eaten by the

In addition to the Minnesota cases, three cases in Hawaii, Indiana, and Florida consumed beef products traced back to a Colorado plant supplied by the same JBS Swift plant that supplied NSP. As of the writing of this report, details of this portion of the investigation have not been made available to the Minnesota investigators.